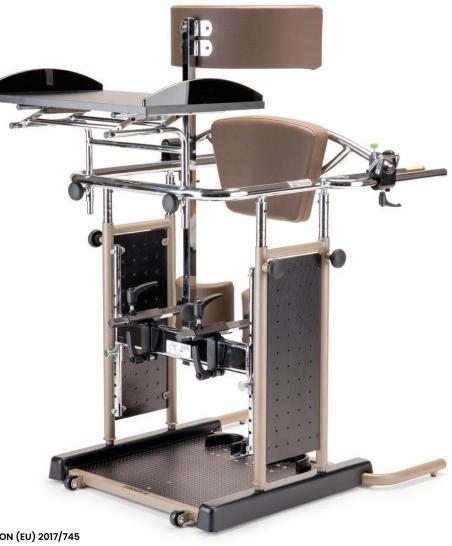

STANDY is a MEDICAL DEVICE that COMPLIES WITH THE SAFETY REQUIREMENTS defined with the REGULATION (EU) 2017/745

# Components

**865 Headrest** adjustable in height, tilt, back and forwards.

857 Side support for the pelvis

945 Handle to open the back support

861 4 wheel set with brake

902 Front footrests with straps