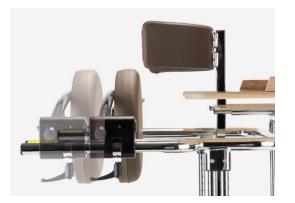

upports to the knees, pelvis and trunk.

These features help to improve hand function and play an **essential role** in the implementation of **reaching skills**, making the Standy a **fundamental ally for the improvement of the upper limbs** function in everyday life.



## Technical features and adjustments



#### Frame

no edge frame, in order to enable trunk rotation and side-arm motion. Height adjustable frame with "safety locking system".



#### **Tools free**

adjustment without tools but with special knobs, designed by Ormesa, with effective and safe grip. The knobs effectively maintain tightening thanks to an internal mechanism that does not mark and ruin the tube.





# Padded thoracic support

adjustable in height.

**Tray** removable and adjustable in height and depth.









## Padded back support

adjustable in depth with safety lock.



#### Padded knee pads

adjustable in width, depth and height.



### Heel stops adjustable in width and depth.



### Anti-slip footrest

with wheels for moving without user.



# Components



**865 Headrest** adjustable in height, tilt, back and forwards.



857 Side support for the pelvis



945 Handle to open the back support



861 4 wheel set with brake



902 Front footrests with straps

### **Standy** sizes and weight

| standy | 3 |
|--------|---|
|--------|---|

A: length encumbrance B: base length encumbrance C: footrest to back support height D: footrest to thoracic support height E: base width encumbrance F: footrest to knee pads height G: width encumbrance L: thoracic support width H: user height Total weigh