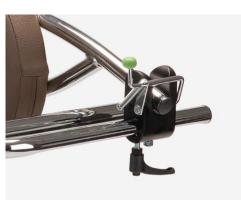

#### **Tools free**

adjustment without tools but with special knobs, designed by Ormesa, with effective and safe grip. The knobs effectively maintain tightening thanks to an internal mechanism that does not mark and ruin the tube.