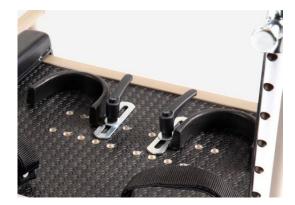

### Heel stops adjustable in width and depth.

### Anti-slip footrest

with wheels for moving without user.