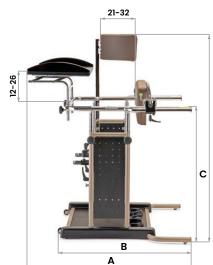

### **Standy** sizes and weight

| standy | 3 |
|--------|---|
|--------|---|

A: length encumbrance B: base length encumbrance C: footrest to back support height D: footrest to thoracic support height E: base width encumbrance F: footrest to knee pads height G: width encumbrance L: thoracic support width H: user height Total weight Maximum load

13-29

В

Α

89 cm 76 cm from 63 to 93 cm from 81 to 121 cm 69 cm from 24 to 49 cm 74 cm 30 cm from 110 to 160 cm 30 kg 90 kg

#### standy 4

100 cm 85 cm from 72 to 106 cm from 84 to 129 cm 79 cm from 30 to 57 cm 80 cm 39 cm from 135 to 180 cm 38 kg 120 kg

G

COMPANY WITH QUALITY SYSTEM CERTIFIED BY DNV GL = ISO 13485 =

**Ormesa srl** - Via A. Da Sangallo, 1 | 06034 Foligno (PG) - ITALY Tel. +39 0742 22927 | FAX +39 0742 22637 | info@ormesa.com