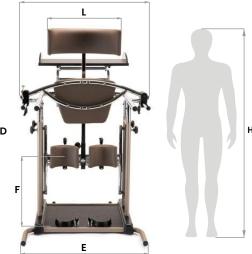

### **Standy** sizes and weight

| standy | 3 |
|--------|---|
|--------|---|

A: length encumbrance B: base length encumbrance C: footrest to back support height D: footrest to thoracic support height E: base width encumbrance F: footrest to knee pads height G: width encumbrance L: thoracic support width H: user height Total weight Maximum load

13-29

В

Α

89 cm 76 cm from 63 to 93 cm from 81 to 121 cm 69 cm from 24 to 49 cm 74 cm 30 cm from 110 to 160 cm 30 kg 90 kg

#### standy 4

100 cm 85 cm from 72 to 106 cm from 84 to 129 cm 79 cm from 30 to 57 cm 80 cm 39 cm from 135 to 180 cm 38 kg 120 kg

G

COMPANY WITH QUALITY SYSTEM CERTIFIED BY DNV GL = ISO 13485 =

**Ormesa srl** - Via A. Da Sangallo, 1 | 06034 Foligno (PG) - ITALY Tel. +39 0742 22927 | FAX +39 0742 22637 | info@ormesa.com