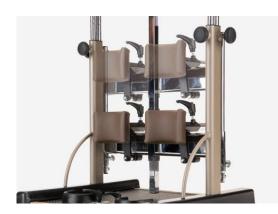

# Padded thoracic support

adjustable in height.

**Tray** removable and adjustable in height and depth.

## Padded back support

adjustable in depth with safety lock.

#### Padded knee pads

adjustable in width, depth and height.