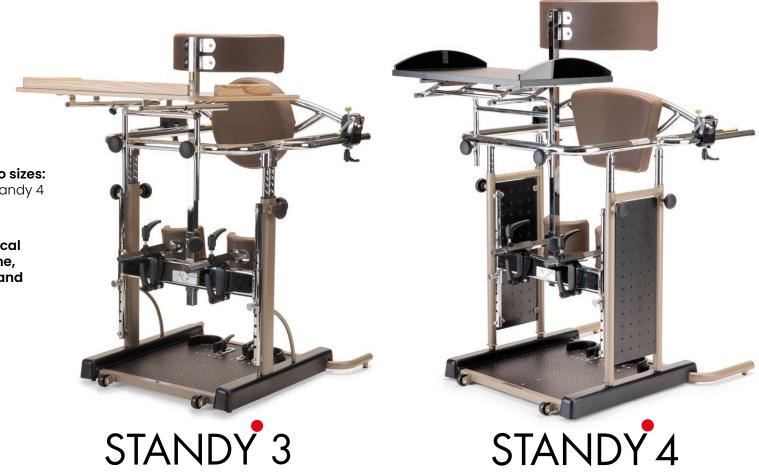

### **Ergonomic** Innovative and functional design

**Standy is available in two sizes:** Standy 3 for teens and Standy 4 for adults.

The use of Standy facilitates the physiological verticalization of the spine, improving head control and horizontal gaze.

### **Standy** sizes and weight

| standy | 3 |
|--------|---|
|--------|---|

A: length encumbrance B: base length encumbrance C: footrest to back support height D: footrest to thoracic support height E: base width encumbrance F: footrest to knee pads height G: width encumbrance L: thoracic support width H: user height Total weight Maximum load

13-29

В

Α

89 cm 76 cm from 63 to 93 cm from 81 to 121 cm 69 cm from 24 to 49 cm 74 cm 30 cm from 110 to 160 cm 30 kg 90 kg

#### standy 4

100 cm 85 cm from 72 to 106 cm from 84 to 129 cm 79 cm from 30 to 57 cm 80 cm 39 cm from 135 to 180 cm 38 kg 120 kg

G

COMPANY WITH QUALITY SYSTEM CERTIFIED BY DNV GL = ISO 13485 =

**Ormesa srl** - Via A. Da Sangallo, 1 | 06034 Foligno (PG) - ITALY Tel. +39 0742 22927 | FAX +39 0742 22637 | info@ormesa.com