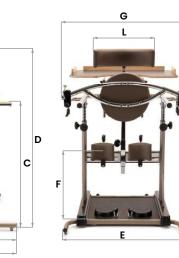

### **Standy** sizes and weight

| standy | 3 |
|--------|---|
|--------|---|

A: length encumbrance B: base length encumbrance C: footrest to back support height D: footrest to thoracic support height E: base width encumbrance F: footrest to knee pads height G: width encumbrance L: thoracic support width H: user height Total weight Maximum load

13-29

В

Α

89 cm 76 cm from 63 to 93 cm from 81 to 121 cm 69 cm from 24 to 49 cm 74 cm 30 cm from 110 to 160 cm 30 kg 90 kg

#### standy 4

100 cm 85 cm from 72 to 106 cm from 84 to 129 cm 79 cm from 30 to 57 cm 80 cm 39 cm from 135 to 180 cm 38 kg 120 kg

G

COMPANY WITH QUALITY SYSTEM CERTIFIED BY DNV GL = ISO 13485 =

**Ormesa srl** - Via A. Da Sangallo, 1 | 06034 Foligno (PG) - ITALY Tel. +39 0742 22927 | FAX +39 0742 22637 | info@ormesa.com