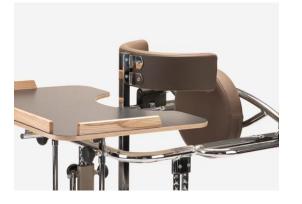

# Padded thoracic support

adjustable in height.

**Tray** removable and adjustable in height and depth.

## Padded back support

adjustable in depth with safety lock.

#### Padded knee pads

adjustable in width, depth and height.