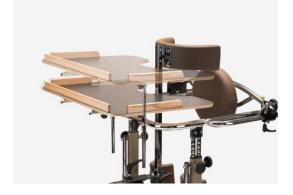

# Padded thoracic support

adjustable in height.

**Tray** removable and adjustable in height and depth.