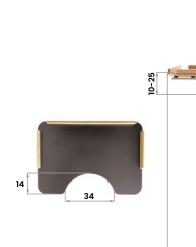

### Heel stops adjustable in width and depth.

### Anti-slip footrest

with wheels for moving without user.