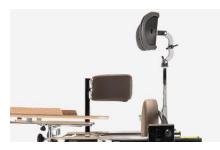

# Padded thoracic support

adjustable in height.

**Tray** removable and adjustable in height and depth.

# Components

**865 Headrest** adjustable in height, tilt, back and forwards.

857 Side support for the pelvis

945 Handle to open the back support

861 4 wheel set with brake

902 Front footrests with straps