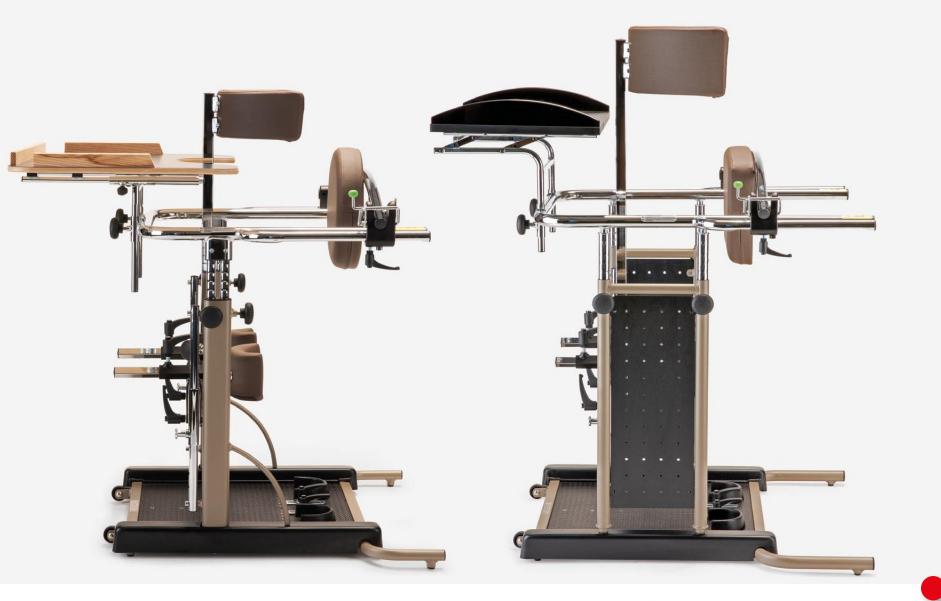

### **Ergonomic** Innovative and functional design

**Standy is available in two sizes:** Standy 3 for teens and Standy 4 for adults.

The use of Standy facilitates the physiological verticalization of the spine, improving head control and horizontal gaze.

# Padded thoracic support

adjustable in height.

**Tray** removable and adjustable in height and depth.

## Padded back support

adjustable in depth with safety lock.

#### Padded knee pads

adjustable in width, depth and height.

### Heel stops adjustable in width and depth.

### Anti-slip footrest

with wheels for moving without user.