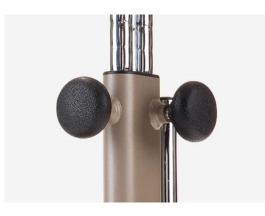

#### **Tools free**

adjustment without tools but with special knobs, designed by Ormesa, with effective and safe grip. The knobs effectively maintain tightening thanks to an internal mechanism that does not mark and ruin the tube.