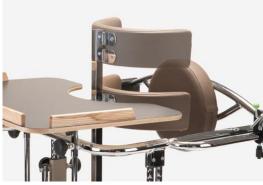

# Padded thoracic support

adjustable in height.

**Tray** removable and adjustable in height and depth.

## Padded back support

adjustable in depth with safety lock.