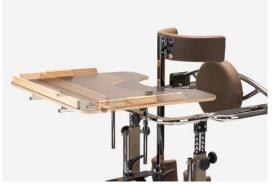

# Padded thoracic support

adjustable in height.

**Tray** removable and adjustable in height and depth.