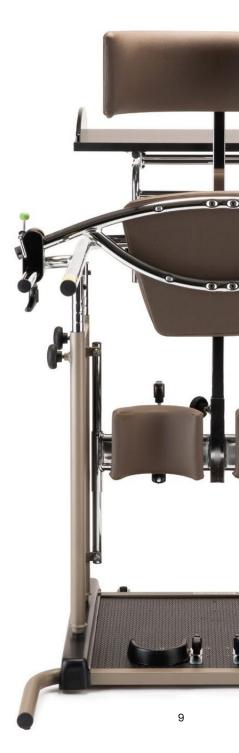

#### Frame

no edge frame, in order to enable trunk rotation and side-arm motion. Height adjustable frame with "safety locking system".

#### **Tools free**

adjustment without tools but with special knobs, designed by Ormesa, with effective and safe grip. The knobs effectively maintain tightening thanks to an internal mechanism that does not mark and ruin the tube.

# Padded thoracic support

adjustable in height.

**Tray** removable and adjustable in height and depth.

## Padded back support

adjustable in depth with safety lock.

#### Padded knee pads

adjustable in width, depth and height.

### Heel stops adjustable in width and depth.

### Anti-slip footrest

with wheels for moving without user.