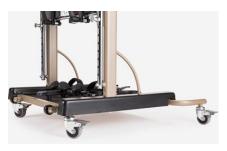

### Anti-slip footrest

with wheels for moving without user.

# Components

**865 Headrest** adjustable in height, tilt, back and forwards.

857 Side support for the pelvis

945 Handle to open the back support

861 4 wheel set with brake

902 Front footrests with straps