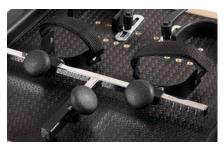

#### Padded knee pads

adjustable in width, depth and height.

### Heel stops adjustable in width and depth.