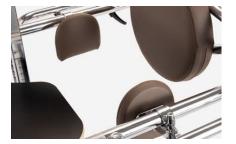

#### Padded knee pads

adjustable in width, depth and height.

## Padded back support

adjustable in depth with safety lock.