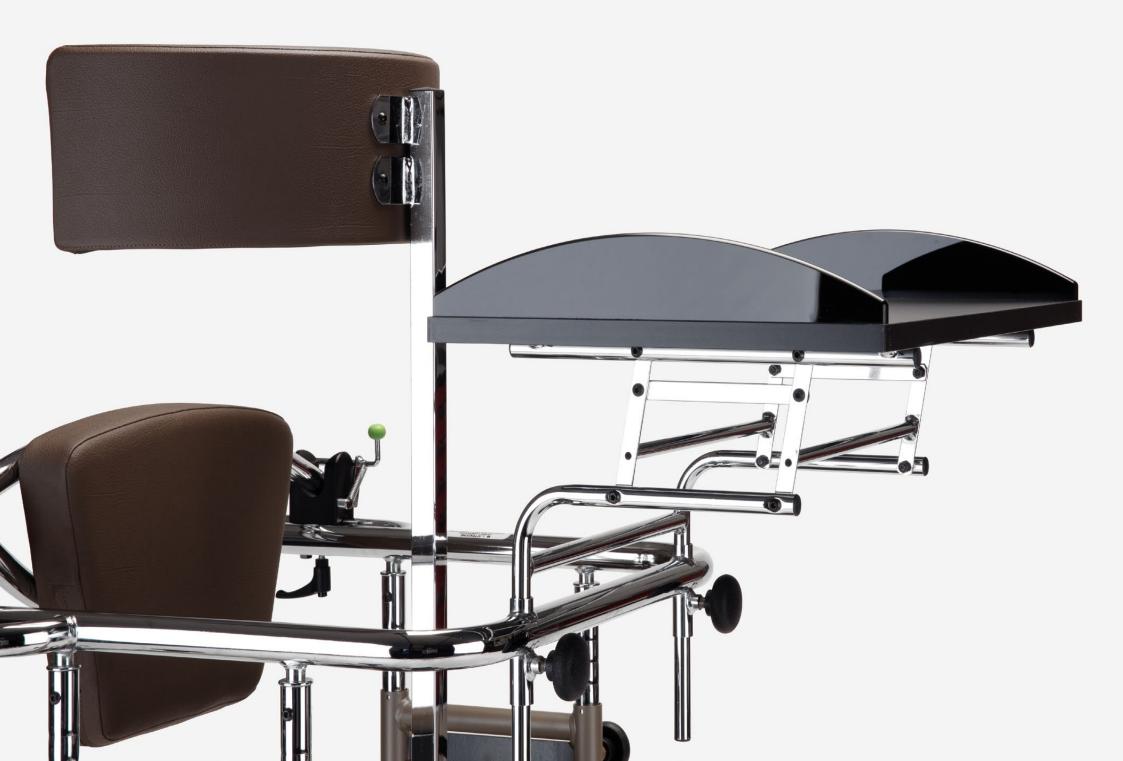

# Padded thoracic support

adjustable in height.

**Tray** removable and adjustable in height and depth.

## Padded back support

adjustable in depth with safety lock.