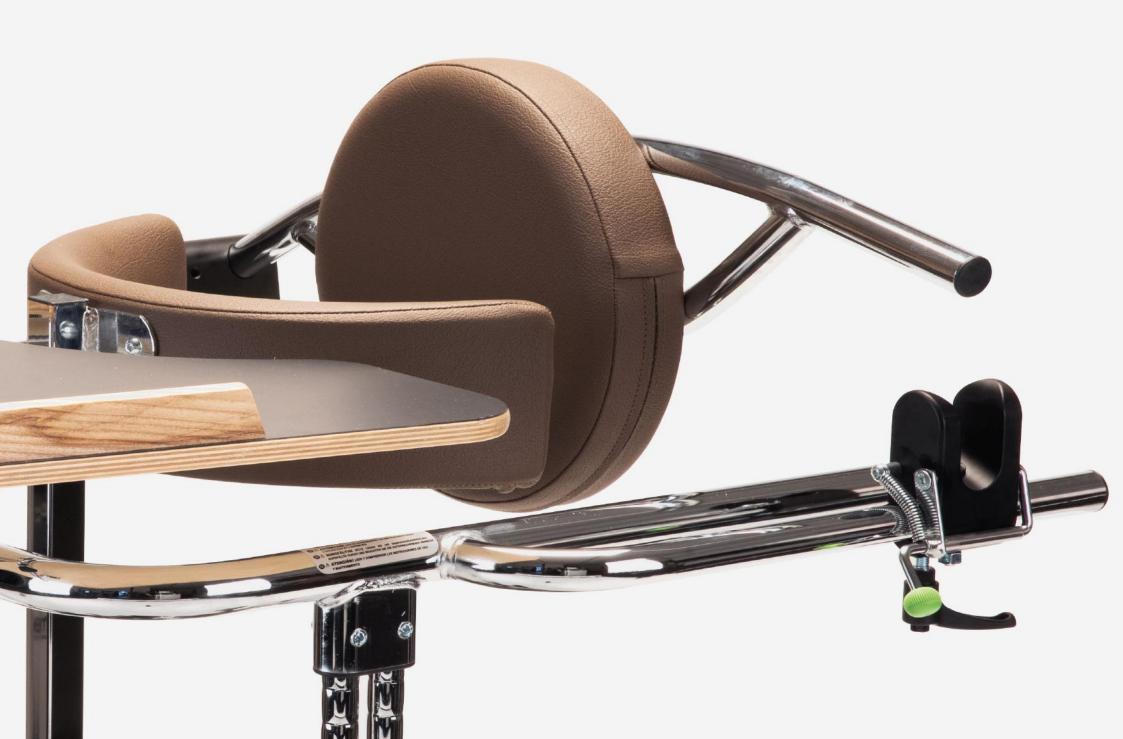

# Padded thoracic support

adjustable in height.

**Tray** removable and adjustable in height and depth.

## Padded back support

adjustable in depth with safety lock.

# Components

**865 Headrest** adjustable in height, tilt, back and forwards.

857 Side support for the pelvis

945 Handle to open the back support

861 4 wheel set with brake

902 Front footrests with straps