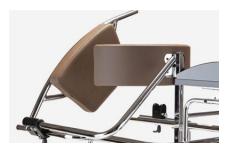

nk rotation and side-arm motion. Height adjustable frame with "safety locking system".



#### **Tools free**

adjustment without tools but with special knobs, designed by Ormesa, with effective and safe grip. The knobs effectively maintain tightening thanks to an internal mechanism that does not mark and ruin the tube.





# Padded thoracic support

adjustable in height.

**Tray** removable and adjustable in height and depth.









## Padded back support

adjustable in depth with safety lock.



#### Padded knee pads

adjustable in width, depth and height.



### Heel stops adjustable in width and depth.



### Anti-slip footrest

with wheels for moving without user.



# Components



**865 Headrest** adjustable in height, tilt, back and forwards.



857 Side support for the pelvis



945 Handle to open the back support



861 4 wheel set with brake



902 Front footrests with straps

### **Standy** sizes and weight

| standy | 3 |
|--------|---|
|--------|---|

A: length encumbrance B: base length encumbrance C: footrest to back support height D: footrest to thoracic support height E: base width encumbrance F: footrest to knee pads height G: width encumbrance L: thoracic support width H: user height Total weight Maximum load

13-29

В

Α

89 cm 76 cm from 63 to 93 cm from 81 to 121 cm 69 cm from 24 to 49 cm 74 cm 30 cm from 110 to 160 cm 30 kg 90 kg

#### standy 4

100 cm 85 cm from 72 to 106 cm from 84 to 129 cm 79 cm from 30 to 57 cm 80 cm 39 cm from 135 to 180 cm 38 kg 120 kg









G





COMPANY WITH QUALITY SYSTEM CERTIFIED BY DNV GL = ISO 13485 =

**Ormesa s