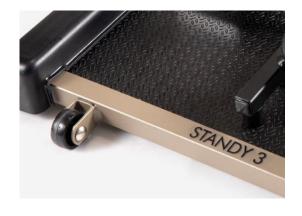

### Anti-slip footrest

with wheels for moving without user.

# Components

**865 Headrest** adjustable in height, tilt, back and forwards.

857 Side support for the pelvis

945 Handle to open the back support

861 4 wheel set with brake

902 Front footrests with straps